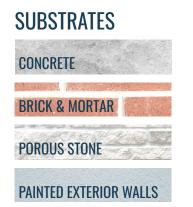

## **STAINED EXTERIOR FAÇADES**

ARMUS Graffiti Guard is a water-based. low VOC formulation that creates a stain-resistant 3D barrier on a surface from the inside out. Graffiti and paint stains are prevented from adhering permanently to the surface, making treated surface cleaning easy and cost-effective. Simply scrub using warm water and a stiff brush or steam clean.